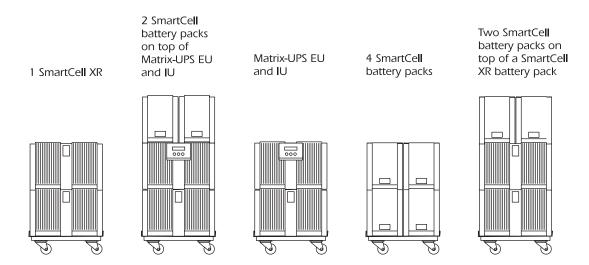

## Matrix-UPS Cart (MXA006) Instructions

Thank you for selecting the MXA006 Matrix-UPS cart. Please read the following instructions before using the cart.

The Matrix-UPS cart will safely support any of the load configurations shown above. These are:

- **▼** One SmartCell XR battery pack
- ▼ Two SmartCell battery packs on top of the Matrix-UPS EU and IU
- ▼ One Matrix-UPS EU and IU
- ▼ Four SmartCell battery packs
- ▼ Two SmartCell battery packs on top of a SmartCell XR battery pack.